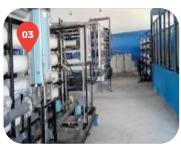

THE CONSTRUCTION
OF PUBLIC FACILITIES:

NURUL BILAD MOSQUE
CAPACITY:

1500 JAMAAH

CLEAN WATER TREATMENT:
SEA WATER REVERSE
OSMOSIS (SWRO)

Development of Westscape & Easrscape Access Roads, Parks, & Streetlight Length of roads Westscape 19.69 Km. Length of roads Eastscape: 12.98 Km