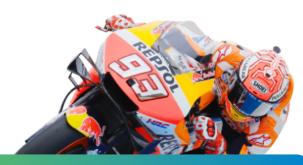

### CIRCUIT MOTO GP MANDALIKA

- The first "Street Race Circuit" in the World
- 4,59 Km Street Race Circuit
- 18 Corners with 360 Degree View Points
- 150.000 people avarage attendance
- Surrounded by phennomenal backdrops and pristine beaches