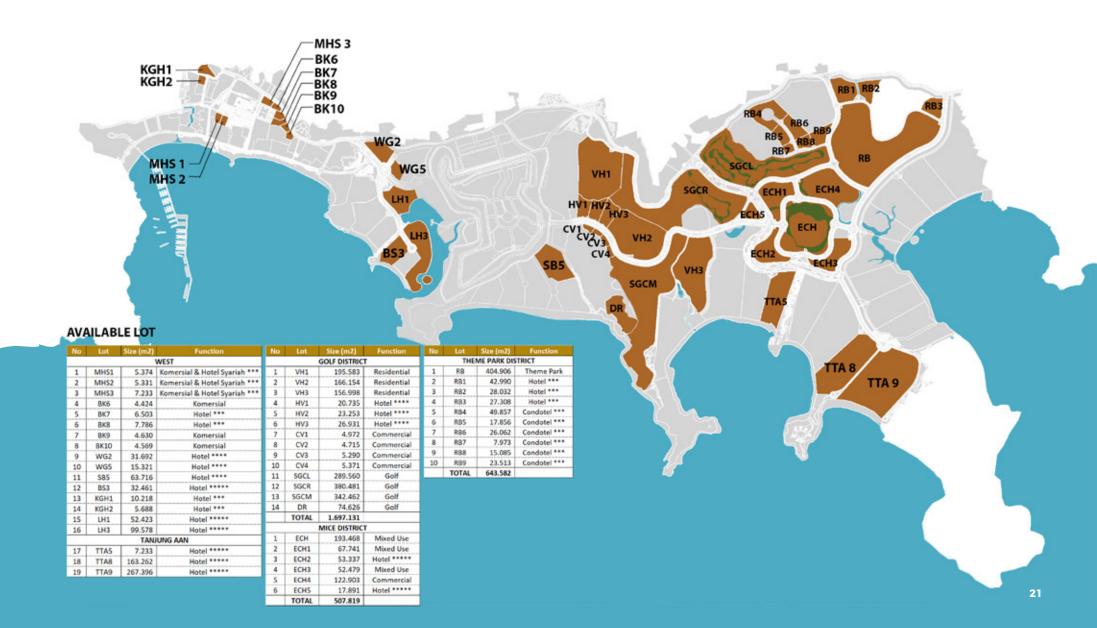

- · Hotel Pullman
- · Hotel Paramount
- · Hotel Club Med
- · Hotel Aston
- · Hotel Palamerta
- · Hote X2
- · Hotel JSB

### **EVENT ON SEZ MANDALIKA**

- · La Etapa De France Mandalika
- · Bau Nyale Festival
- · Mandalika Fashion Carnaval





ROADS AND PUBLIC FACILITIES: KUTA PROMENADE & KUTA BEACH PARK LAND AREA: 11, 2 Ha LENGHT OF ROADS: 1,4 Ha



THE CONSTRUCTION
OF PUBLIC FACILITIES:

NURUL BILAD MOSQUE
CAPACITY:

1500 JAMAAH



CLEAN WATER TREATMENT:
SEA WATER REVERSE
OSMOSIS (SWRO)



Development of Westscape & Easrscape Access Roads, Parks, & Streetlight Length of roads Westscape 19.69 Km. Length of roads Eastscape: 12.98 Km



Source: DPMPTSP West Nusa Tenggara , PT. ITDC (processed)

# EXISTING AND CONFIRMED **HOTEL DEVELOPMENTS FOR 2021**







# **AVAILABLE LOT - SUMMARY**





# AVAILABLE LOT - WEST





# AVAILABLE LOT - WEST





### BASIC COMMERCIAL

# **TERMS COMPONENTS**









### **ENGAGEMENT**

#### CONTACT

PT ITDC Mandalika Office Jl. Pariwisata Pantai Kuta, Desa Kuta, Central Lombok

Email: info.mandalika@gmail.com

### MAIN COMMERCIAL COMPONENTS

### **OVERVIEW OF COMMERCIAL TERM SHEET**

### LAND LEASE (BASIC COMPENSATION)

- · USD per m2 per year
- · Indexation by market review
- 30 Years Land Lease with HGB Certification extendable up to 80 Years granted after operation
- Pricing Review for year 31 and year 51

### **REVENUE SHARING COMPONENT**

• % of Gross Revenue

### **ASSESSMENT FEE**

 Assessment Fee (Service Charge) propor tioned to the lot size area

### **OTHERS**

- 1 Year Lease Fee Upfront Deposit
- Bank Guarantee or Proof of Fund t