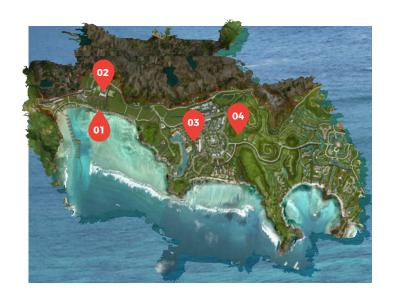

### MANDALIKA SPECIAL **ECONOMIC ZONE**

**1.175** на Area

Investment

Managed By

PT ITDC

23<sup>Km</sup>
From Lombol
International
Airport

Main Road

30 MVam Electricity

# INFRASTRUCTURE DEVELOPMENT OF **SEZ MANDALIKA**