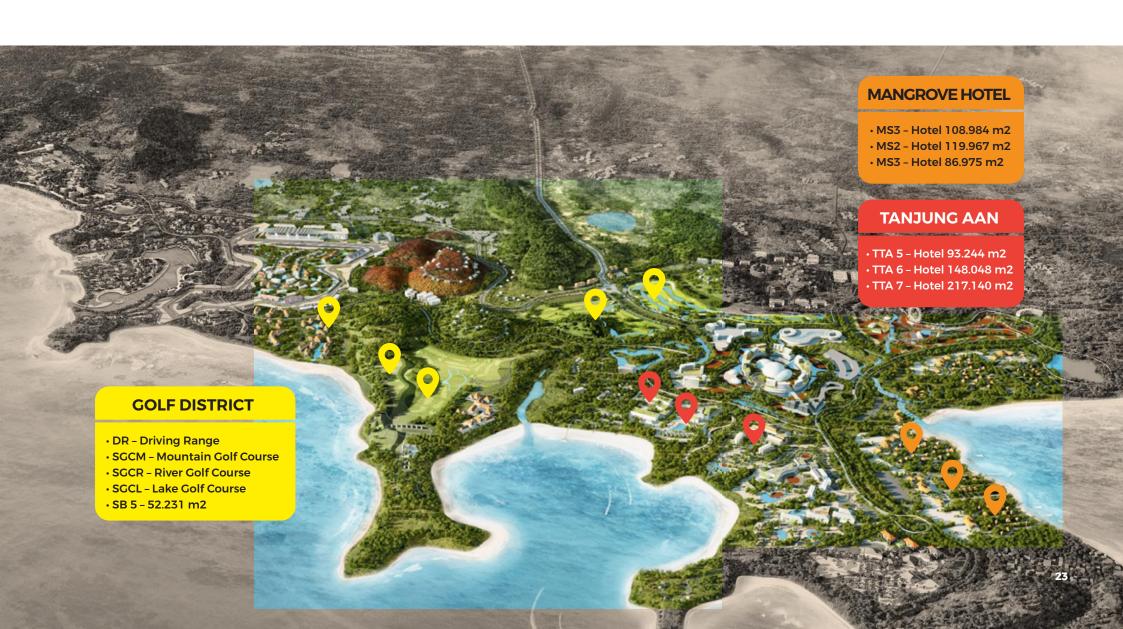

- · Hotel Aston
- · Hotel Palamerta
- · Hote X2
- · Hotel JSB

### **EVENT ON SEZ MANDALIKA**

- · La Etapa De France Mandalika
- · Bau Nyale Festival
- · Mandalika Fashion Carnaval





ROADS AND PUBLIC FACILITIES: KUTA PROMENADE & KUTA BEACH PARK LAND AREA: 11, 2 Ha LENGHT OF ROADS: 1,4 Ha



THE CONSTRUCTION
OF PUBLIC FACILITIES:

NURUL BILAD MOSQUE
CAPACITY:

1500 JAMAAH



CLEAN WATER TREATMENT:
SEA WATER REVERSE
OSMOSIS (SWRO)



Development of Westscape & Easrscape Access Roads, Parks, & Streetlight Length of roads Westscape 19.69 Km. Length of roads Eastscape: 12.98 Km



Source: DPMPTSP West Nusa Tenggara , PT. ITDC (processed)

# EXISTING AND CONFIRMED **HOTEL DEVELOPMENTS FOR 2021**







# **AVAILABLE LOT - SUMMARY**





# AVAILABLE LOT - WEST





# AVAILABLE LOT - WEST





### BASIC COMMERCIAL

# **TERMS COMPONENTS**









### **ENGAGEMENT**

#### CONTACT

PT ITDC Mandalika Office Jl. Pariwisata Pantai Kuta, Desa Kuta, Central Lombok

Email: info.mandalika@gmail.com

### MAIN COMMERCIAL COMPONENTS

### **OVERVIEW OF COMMERCIAL TERM SHEET**

### LAND LEASE (BASIC COMPENSATION)

- · USD per m2 per year
- · Indexation by market review
- 30 Years Land Lease with HGB Certification extendable up to 80 Years granted after operation
- Pricing Review for year 31 and year 51

### **REVENUE SHARING COMPONENT**

• % of Gross Revenue

### **ASSESSMENT FEE**

 Assessment Fee (Service Charge) propor tioned to the lot size area

### **OTHERS**

- 1 Year Lease Fee Upfront Deposit
- Bank Guarantee or Proof of Fund to guarantee Construction and Business Execution
- All Li