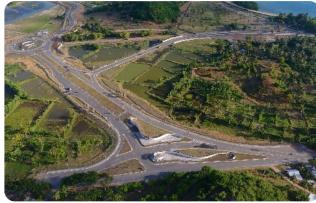

# INFRASTRUCTURE DEVELOPMENT OF **SEZ MANDALIKA**

THE CONSTRUCTION
OF PUBLIC FACILITIES:

NURUL BILAD MOSQUE
CAPACITY:

1500 JAMAAH

CLEAN WATER TREATMENT:
SEA WATER REVERSE
OSMOSIS (SWRO)

Development of Westscape & Easrscape Access Roads, Parks, & Streetlight Length of roads Westscape 19.69 Km. Length of roads Eastscape: 12.98 Km