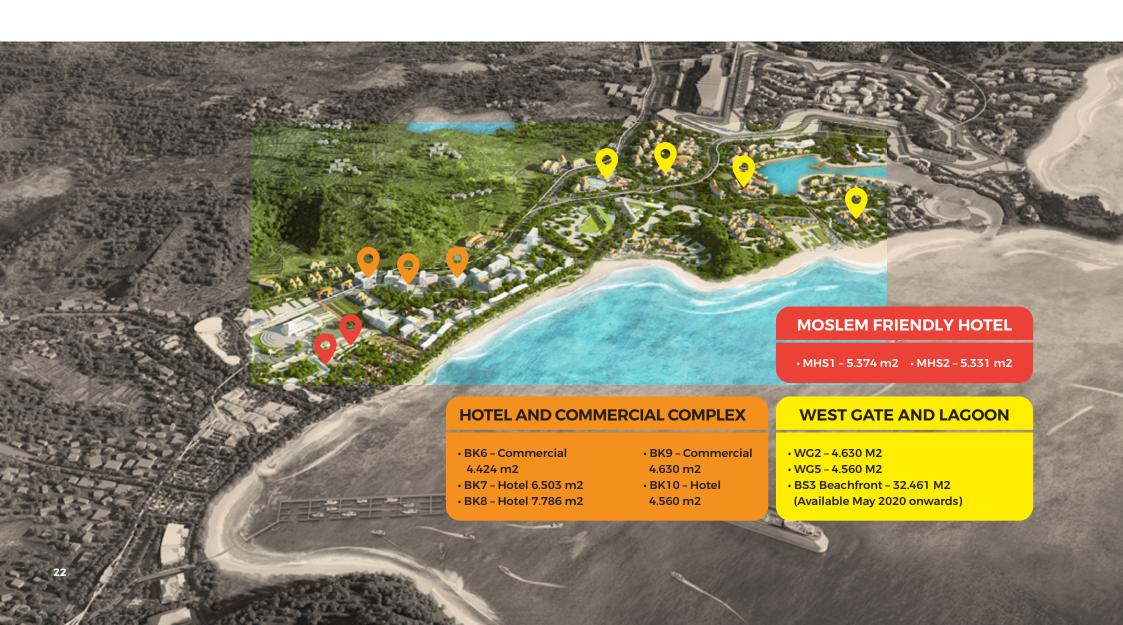

Paramount
- · Hotel Club Med
- · Hotel Aston
- · Hotel Palamerta
- · Hote X2
- · Hotel JSB

### **EVENT ON SEZ MANDALIKA**

- · La Etapa De France Mandalika
- · Bau Nyale Festival
- · Mandalika Fashion Carnaval





ROADS AND PUBLIC FACILITIES: KUTA PROMENADE & KUTA BEACH PARK LAND AREA: 11, 2 Ha LENGHT OF ROADS: 1,4 Ha



THE CONSTRUCTION
OF PUBLIC FACILITIES:

NURUL BILAD MOSQUE
CAPACITY:

1500 JAMAAH



CLEAN WATER TREATMENT:
SEA WATER REVERSE
OSMOSIS (SWRO)



Development of Westscape & Easrscape Access Roads, Parks, & Streetlight Length of roads Westscape 19.69 Km. Length of roads Eastscape: 12.98 Km



Source: DPMPTSP West Nusa Tenggara , PT. ITDC (processed)

# EXISTING AND CONFIRMED **HOTEL DEVELOPMENTS FOR 2021**







# **AVAILABLE LOT - SUMMARY**





# AVAILABLE LOT - WEST





# AVAILABLE LOT - WEST





### BASIC COMMERCIAL

# **TERMS COMPONENTS**









### **ENGAGEMENT**

#### CONTACT

PT ITDC Mandalika Office Jl. Pariwisata Pantai Kuta, Desa Kuta, Central Lombok

Email: info.mandalika@gmail.com

### MAIN COMMERCIAL COMPONENTS

### **OVERVIEW OF COMMERCIAL TERM SHEET**

### LAND LEASE (BASIC COMPENSATION)

- · USD per m2 per year
- · Indexation by market review
- 30 Years Land Lease with HGB Certification extendable up to 80 Years granted after operation
- Pricing Review for year 31 and year 51

### **REVENUE SHARING COMPONENT**

• % of Gross Revenue

### **ASSESSMENT FEE**

 Assessment Fee (Service Charge) propor tioned to the lot size area

### **OTHERS**

- 1 Year Lease Fee Upfront Deposit
- Bank Guarantee or Proof of Fund to guarantee Construction and