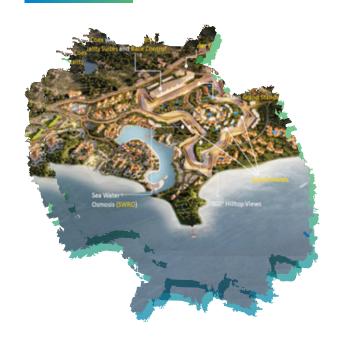

# INFRASTRUCTURE DEVELOPMENT OF **SEZ MANDALIKA**

THE CONSTRUCTION
OF PUBLIC FACILITIES:

NURUL BILAD MOSQUE
CAPACITY:

1500 JAMAAH

CLEAN WATER TREATMENT:
SEA WATER REVERSE
OSMOSIS (SWRO)

Development of Westscape & Easrscape Access Roads, Parks, & Streetlight Length of roads Westscape 19.69 Km. Length of roads Eastscape: 12.98 Km