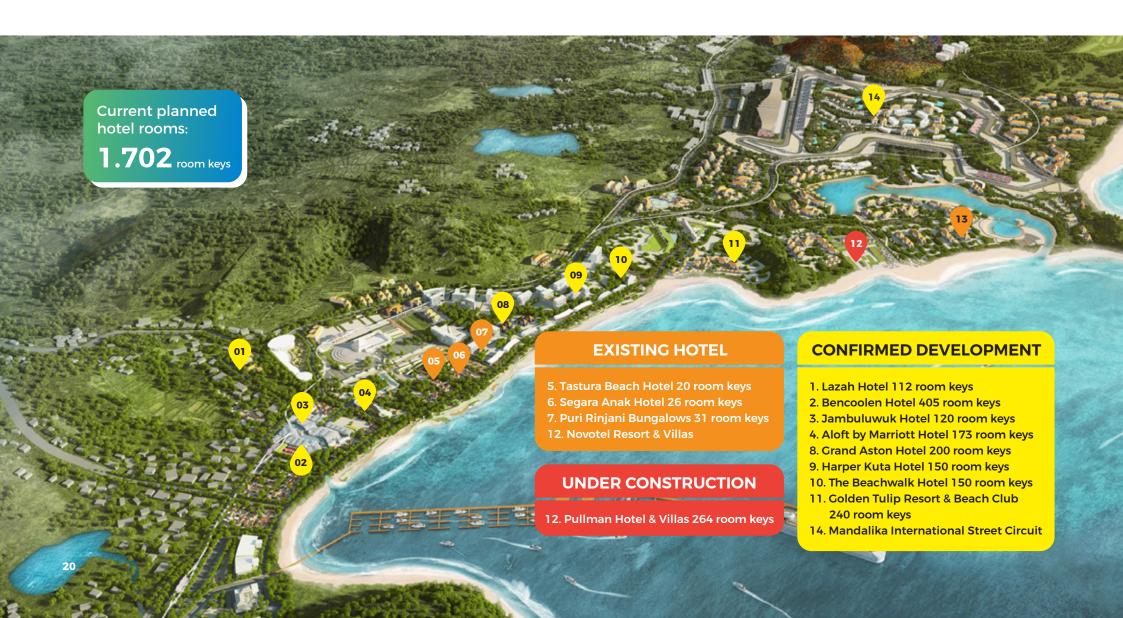

ONSTRUCTION

- · Hotel Royal Tulip
- · Hotel Pullman
- · Hotel Paramount
- · Hotel Club Med
- · Hotel Aston
- · Hotel Palamerta
- · Hote X2
- · Hotel JSB

### **EVENT ON SEZ MANDALIKA**

- · La Etapa De France Mandalika
- · Bau Nyale Festival
- · Mandalika Fashion Carnaval





ROADS AND PUBLIC FACILITIES: KUTA PROMENADE & KUTA BEACH PARK LAND AREA: 11, 2 Ha LENGHT OF ROADS: 1,4 Ha



THE CONSTRUCTION
OF PUBLIC FACILITIES:

NURUL BILAD MOSQUE
CAPACITY:

1500 JAMAAH



CLEAN WATER TREATMENT:
SEA WATER REVERSE
OSMOSIS (SWRO)



Development of Westscape & Easrscape Access Roads, Parks, & Streetlight Length of roads Westscape 19.69 Km. Length of roads Eastscape: 12.98 Km



Source: DPMPTSP West Nusa Tenggara , PT. ITDC (processed)

# EXISTING AND CONFIRMED **HOTEL DEVELOPMENTS FOR 2021**







# **AVAILABLE LOT - SUMMARY**





# AVAILABLE LOT - WEST





# AVAILABLE LOT - WEST





### BASIC COMMERCIAL

# **TERMS COMPONENTS**









### **ENGAGEMENT**

#### CONTACT

PT ITDC Mandalika Office Jl. Pariwisata Pantai Kuta, Desa Kuta, Central Lombok

Email: info.mandalika@gmail.com

### MAIN COMMERCIAL COMPONENTS

### **OVERVIEW OF COMMERCIAL TERM SHEET**

### LAND LEASE (BASIC COMPENSATION)

- · USD per m2 per year
- · Indexation by market review
- 30 Years Land Lease with HGB Certification extendable up to 80 Years granted after operation
- Pricing Review for year 31 and year 51

### **REVENUE SHARING COMPONENT**

• % of Gross Revenue

### **ASSESSMENT FEE**

 Assessment Fee (Service Charge) propor tioned to the lot size area

### **OTHERS**

- 1 Year Lease Fee Upfront Deposit